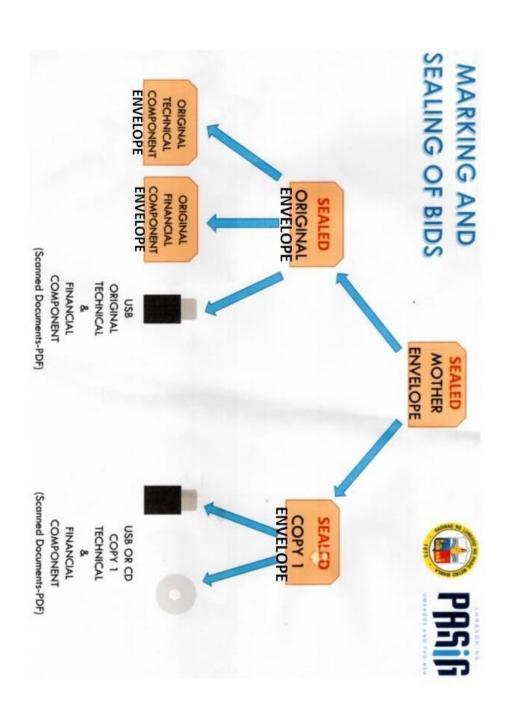

- 6. The **CITY GOVERNMENT OF PASIG** will hold a Pre-Bid Conference on September 15, 2023, 1:30 P.M. at 7<sup>th</sup> Floor Meeting Room, Pasig City Hall, Caruncho Avenue, San Nicolas, Pasig City, which shall be open to prospective bidders.
- 7. Bids must be duly received by the Procurement Management Office through manual submission at the office address indicated below, on or before *September 27, 2023, 9:30 A.M.* Late bids shall not be accepted.
- 8. All Bids must be accompanied by a bid security in any of the acceptable forms and in the amount stated in **ITB** Clause 14.
- 9. Bid opening shall be on *September 27, 2023, 10:00 A.M* at the given address below. Bids will be opened in the presence of the bidders' representatives who choose to attend the activity.
- **10.** Each Bidder shall submit one (1) sealed Mother envelope containing:

#### 1. ORIGINAL (SEALED AND LABELED)

- 1.1 Company Profile Folder
- 1.2 Original Technical Component and Original Financial Components (hard copy, in 2 separate sealed envelopes)

#### And

- 1.3 One (1) USB Flash Drive containing
  - 1.3.1 Scanned Documents (Original Technical and

Financial Components)

1.3.2 Excel File of the Price Schedule

#### 2. COPY 1 (SEALED AND LABELED)

2.1 One (1) <u>USB Flash Drive sealed and labeled as "Copy 1"</u> containing scanned documents of the Technical and Financial Components

Bidders shall bear all costs associated with the preparation and submission of their bids, and *THE CITY GOVERNMENT OF PASIG* will in no case, be responsible or liable for those costs, regardless of the conduct or outcome of the bidding process.

**Note:** The 1<sup>st</sup> Envelope, 2<sup>nd</sup> Envelope and the USB flash drive containing the soft/scanned copy of the original technical and financial components and excel file of the price schedule shall be enclosed in a single envelope, sealed and labeled as "ORIGINAL BID"

- 4. Submit USB Flash Drive containing one (1) soft/scanned copy of the Technical Component and Financial Component. USB flash drive shall be enclosed in a separate envelope, sealed and labeled as "COPY 1"
- 5. The "ORIGINAL BID" and "COPY 1" envelopes shall be enclosed in a single MOTHER ENVELOPE sealed and properly labeled

All envelopes (1<sup>st</sup> Envelope, 2<sup>nd</sup> Envelope, Original Bid Envelope, Copy 1 Envelope and Mother Envelope) shall be labeled as follows:

- Addressed to the procuring entity's BAC Chairperson
- Name of the project/contract to be bid
- Name, address and contact details of the bidder
- "DO NOT OPEN BEFORE <bid opening date and time>"
- ✓ Unsealed or unmarked bid envelopes shall be rejected. However, bid envelopes that are not properly sealed and marked, as required in the bidding documents, shall be accepted, provided that the bidder or its duly authorized representative shall acknowledge such condition of the bid as submitted. The Procuring Entity shall not be responsible for misplaced Bidding Documents and premature opening.